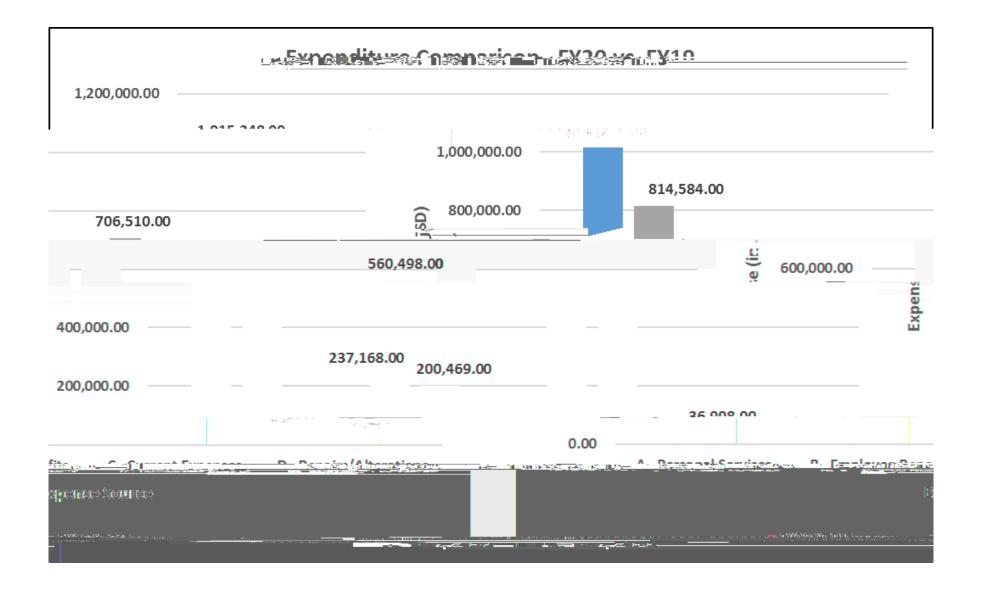

## Budget vs. Actual Report (through 1/31/20)

|                                   | FY20 Actual  | FY20 Budget  | \$ Over <mark>(under)</mark><br>Budget | % of Budget<br>Received/Spent |
|-----------------------------------|--------------|--------------|----------------------------------------|-------------------------------|
| Ordinary Income/Expense           |              |              |                                        |                               |
| Income                            |              |              |                                        |                               |
| State Appropriations              | 1,271,615.00 | 2,179,912.00 | (908,297.00)                           | 58.33%                        |
| Investment Earnings               | 17,851.00    | 29,000.00    | (11,149.00)                            | 61.56%                        |
| Tuition & Fees                    | 429,029.00   | 939,842.00   | (510,813.00)                           | 45.65%                        |
| Other Operating Income            | 10,753.00    | 35,575.00    | (24,822.00)                            | 30.23%                        |
| Income from continuing operations | 1,729,248.00 | 3,184,329.00 | (1,455,081.00)                         | 54.30%                        |
| Bond Proceeds                     | 189,453.00   | 158,484.00   | 30,969.00                              | 119.54%                       |
| Total Income                      | 1,918,701.00 | 3,342,813.00 | (1,424,112.00)                         | 57.40%                        |
| Gross Profit                      | 1,918,701.00 | 3,342,813.00 | (1,424,112.00)                         | F.                            |
|                                   |              |              |                                        |                               |
|                                   |              |              |                                        | r                             |
|                                   |              |              |                                        | ·                             |
|                                   |              |              |                                        | F                             |
|                                   |              |              |                                        | r                             |
|                                   |              |              |                                        | F                             |